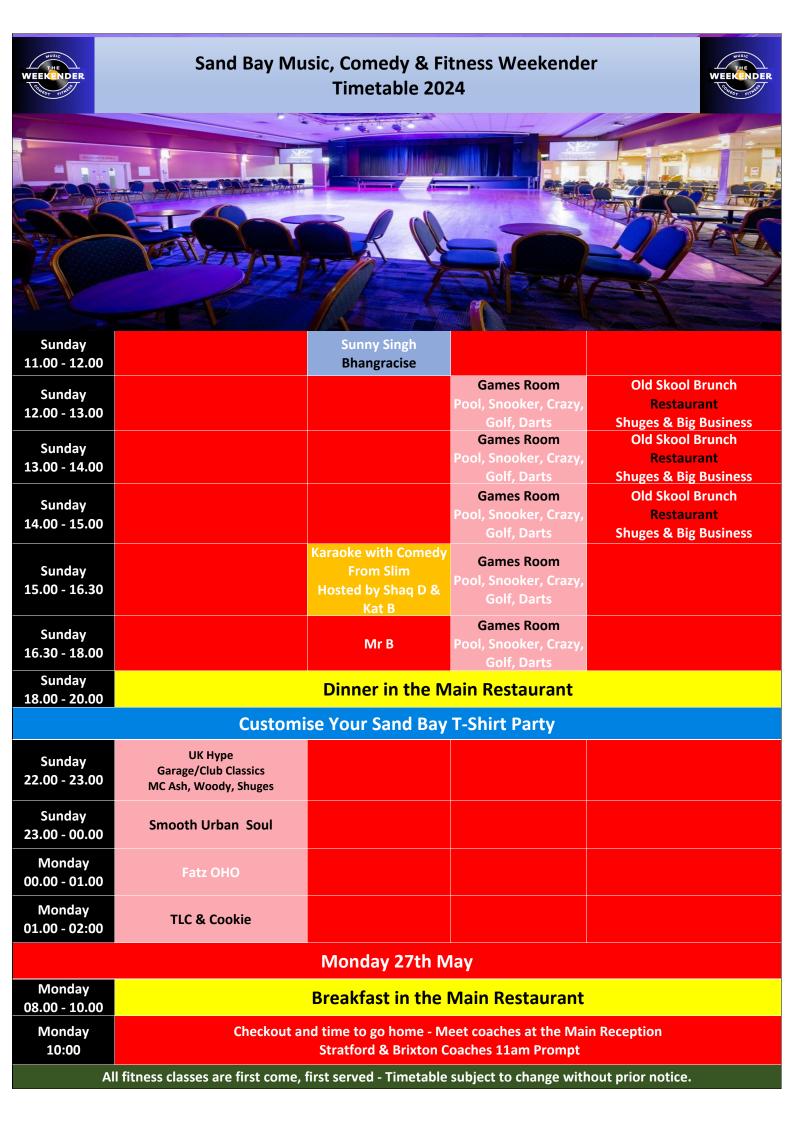

| Soca Bands                       | Yoga             | Games Room |            |  |
| 11.00 - 12.00 | Lisa Nestor                      | Dianne Reilly    |            |            |  |
| Saturday      | X Fight                          | F.I.T Jam        | Games Room |            |  |
| 12.00 - 13.00 | Patrick Sinclair                 | Faye Edwards     |            |            |  |
| Saturday      | Zumba                            | Country Man      | Games Room |            |  |
| 13.00 - 14.00 | Chris Roberts                    | Reggae           |            |            |  |
| Saturday      | Winston                          | Pete Precise &   | Games Room |            |  |
| 14.00 - 15.00 | Megga Meggaballs                 | Lawless          |            |            |  |