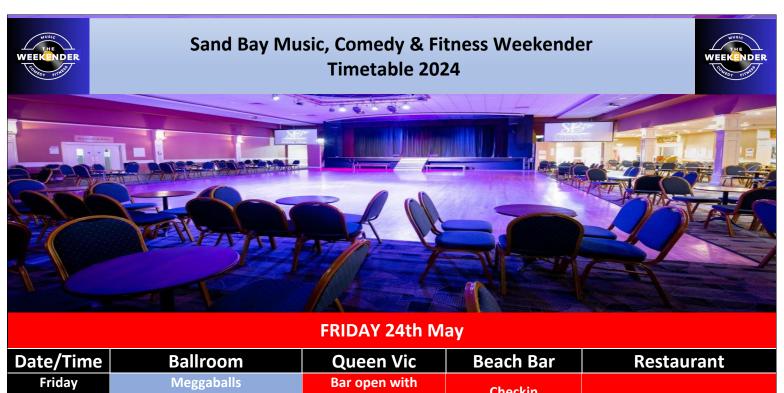

| Date/Time         | Ballroom                      | Queen Vic        | Beach Bar   | Restaurant |  |  |
|-------------------|-------------------------------|------------------|-------------|------------|--|--|
| Friday            | Meggaballs                    | Bar open with    | Checkin     |            |  |  |
| 15.00 - 16.00     | Winston Squire                | background music |             |            |  |  |
| Friday            | Totally Shredded - House      | Bar open with    | Checkin     |            |  |  |
| 16.00 - 17.00     | Dean Heitman                  | background music |             |            |  |  |
| Friday            | Stretch Sensation             | Bar open with    | Checkin     |            |  |  |
| 17.00 - 18.00     | Julian Baker                  | background music |             |            |  |  |
| Friday            | Dinner in the Main Restaurant |                  |             |            |  |  |
| 18.00 - 20.00     |                               |                  |             |            |  |  |
| Friday            | Lawless & Pete Precise        |                  | Games Room  |            |  |  |
| 20.30 - 21.30     |                               |                  |             |            |  |  |
| Friday            | Welcome                       |                  |             |            |  |  |
| 21.30 - 23.00     | (Meet & Greet the Team)       |                  | Games Room  |            |  |  |
|                   | Eddie Nestor & Kat            |                  |             |            |  |  |
| Friday            | TLC & Cookie                  |                  | Games Room  |            |  |  |
| 23.00 - 00.00     | 120 & 0001110                 |                  |             |            |  |  |
| Saturday          | Bigger                        |                  | Games Room  |            |  |  |
| 00.00 - 01.00     | Smoove Grooves                |                  |             |            |  |  |
| Saturday          | Big Business                  |                  | Games Room  |            |  |  |
| 01.00 - 02.00     |                               |                  |             |            |  |  |
| Saturday          | Smooth Urban Soul             |                  | Games Room  |            |  |  |
| 02.00 - 03.00     |                               |                  |             |            |  |  |
| Saturday          | Fatz OHO                      |                  | Games Room  |            |  |  |
| 03.00 - 04.00     | ratz OHO                      |                  | Gaines Room |            |  |  |
| SATURDAY 25th May |                               |                  |             |            |  |  |