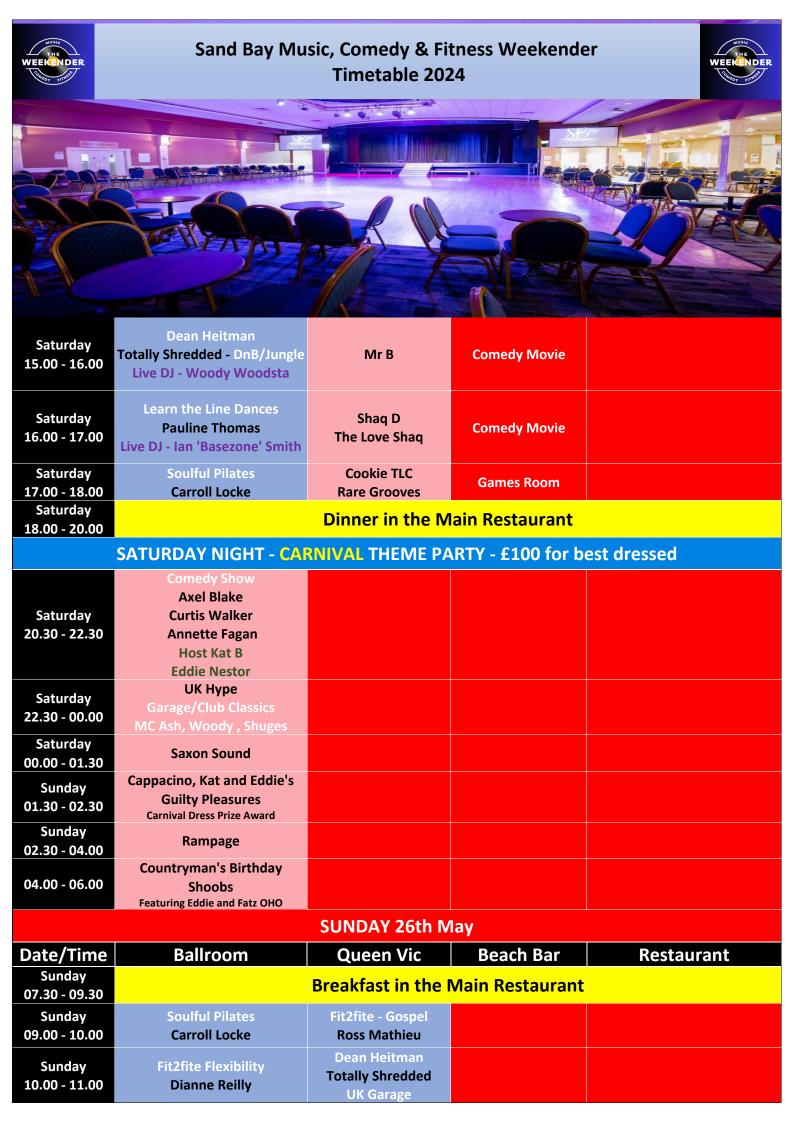

## **SATURDAY 25th May**

| Date/Time     | Ballroom                         | Queen Vic        | Beach Bar  | Restaurant |  |
|---------------|----------------------------------|------------------|------------|------------|--|
| Saturday      | Breakfast in the Main Restaurant |                  |            |            |  |
| 07.30 - 09.30 | breakiast in the Main Restaurant |                  |            |            |  |
| Saturday      | Fit2fite                         | SocaTubes        | Games Room |            |  |
| 10.00 - 11.00 | Ross Mathieu                     | De Napoli Clarke |            |            |  |
| Saturday      | Soca Bands                       | Yoga             | Games Room |            |  |
| 11.00 - 12.00 | Lisa Nestor                      | Dianne Reilly    |            |            |  |
| Saturday      | X Fight                          | F.I.T Jam        | Games Room |            |  |
| 12.00 - 13.00 | Patrick Sinclair                 | Faye Edwards     |            |            |  |
| Saturday      | Zumba                            | Country Man      | Games Room |            |  |
| 13.00 - 14.00 | Chris Roberts                    | Reggae           |            |            |  |
| Saturday      | Winston                          | Pete Precise &   | Games Room |            |  |
| 14.00 - 15.00 | Megga Meggaballs                 | Lawless          |            |            |  |